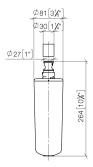

## Replacement filter cartridge -

12 896 970 90



- activated carbon filter (5.0 micron level)
- chemical and mechanical filtering
- reduces water hardness (ion exchanger)
- filters dirt, rust, chlorine and lead particles
- filter capacity approx. 450 litres
- for 12 892 970 90

The filter cartridge must be changed every six months. The installation instructions contain further information for guidance.

The products are not available in all markets, please contact your Dornbracht sales force.



## Replacement filter cartridge -

12 896 970 90

mm [inches]





## Replacement filter cartridge -

12 896 970 90